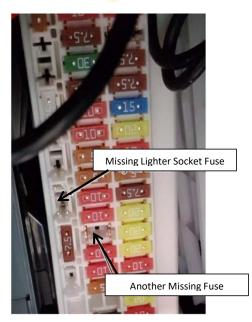

## steveneagelltoyota.co.uk

Award-winning dealer group, dedicated to complete customerdissatisfaction.

| Date    | 15/04/2021                          |
|---------|-------------------------------------|
| Туре    | Repair                              |
| Mileage | 5175                                |
| Dealer  | Steven Eagell Birmingham            |
| Details | Replaced N/S/F Tyre                 |
| Date    | 26/02/2021                          |
|         | Is this the same NSf Tyre repair?   |
| Туре    | or something different?<br>Repair   |
| Mileage | 5175 Same mileage. different dates. |
| Dealer  | Steven Eagell Birmingham            |

NSF Tyre Repair from Toyota Database. Note the two different dates but same mileage. Are these different repairs or the same repair?



| Date                                                                                                                                                                                                                                                                                                                                                                                                                                                                                                                                                                                                                                                                                                | 30/06/2021 — Date of delivery |
|-------------------------------------------------------------------------------------