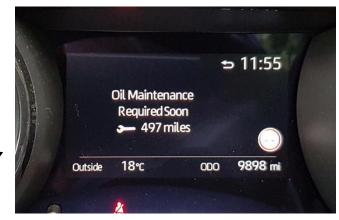

revealed this. Needed to repair it with a chunk of 3M highstrength double-sided tape.

Oil Maintenance Warning Message - just after a maintenance service!

My mobile-phone makes these stains look quite dark. They were conspicuous but not quite as stark as these pictures appear to show. Still, the photos certainly serve to illustrate where they were.