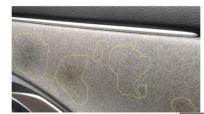

revealed this. Needed to repair it with a chunk of 3M highstrength double-sided tape.

Oil Maintenance Warning Message - just after a maintenance service!

My mobile-phone makes these stains look quite dark. They were conspicuous but not quite as stark as these pictures appear to show. Still, the photos certainly serve to illustrate where they were.