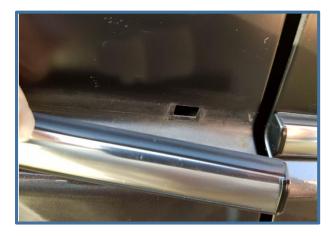

conantion: New

Right-hand door window trim fastener broken. Although judging by the amount of dust and crud accumulated underneath the loose trim I suspect this was bad assembly at the factory rather than dealer carelessness. Did not include it as dealership error but perhaps should have done as a PDC would have

revealed this. Needed to repair it with a chunk of 3M highstrength double-sided tape.

Oil Maintenance Warning Message - just after a maintenance service!

My mobile-phone makes these stains look quite dark. They were conspicuous but not quite as stark as these pictures appear to show. Still, the photos certainly serve to illustrate where they were.