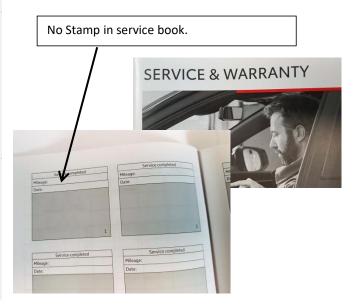

| MAJOR or Intermediate?        |

Toyota database. Very brief record of service.

## Delivered 8 Jul 2021

Parcel was handed to resident.



Ring Automotive Ring RTC1000 12V Rapid Preset Digital, Air Compressor Pump, 2 min Tyre Inflation, LED Light, Carry Case, Valve Adaptors Sold by: Amazon EU S.a.r.L. Return window closed on 7 Aug 2021

conantion: New





Right-hand door window trim fastener broken. Although judging by the amount of dust and crud accumulated underneath the loose trim I suspect this was bad assembly at the factory rather than dealer carelessness. Did not include it as dealership error but perhaps should have done as a PDC would have

revealed this. Needed to repair it with a chunk of 3M highstrength double-sided tape.

Oil Maintenance Warning Message - just after a maintenance service!













My mobile-phone makes these stains look quite dark. They were conspicuous but not quite as stark as these pictures appear to show. Still, the photos certainly serve to illustrate where they were.



## Genuine Toyota C-HR Jack Assy Car Lifting Tool Garage 2016-Onward 09111F4010

No jack included with spare wheel

Price

F

See