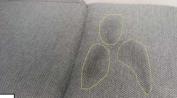

revealed this. Needed to repair it with a chunk of 3M highstrength double-sided tape.

Oil Maintenance Warning Message - just after a maintenance service!

My mobile-phone makes these stains look quite dark. They were conspicuous but not quite as stark as these pictures appear to show. Still, the photos certainly serve to illustrate where they were.