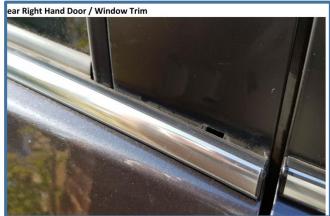

conantion: New

Right-hand door window trim fastener broken. Although judging by the amount of dust and crud accumulated underneath the loose trim I suspect this was bad assembly at the factory rather than dealer carelessness. Did not include it as dealership error but perhaps should have done as a PDC would have

revealed this. Needed to repair it with a chunk of 3M highstrength double-sided tape.

Oil Maintenance Warning Message - just after a maintenance service!

My mobile-phone makes these stains look quite dark. They were conspicuous but not quite as stark as these pictures appear to show. Still, the photos certainly serve to illustrate where they were.