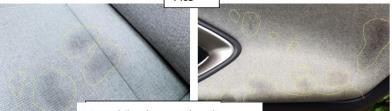

revealed this. Needed to repair it with a chunk of 3M highstrength double-sided tape.

Oil Maintenance Warning Message - just after a maintenance service!

My mobile-phone makes these stains look quite dark. They were conspicuous but not quite as stark as these pictures appear to show. Still, the photos certainly serve to illustrate where they were.